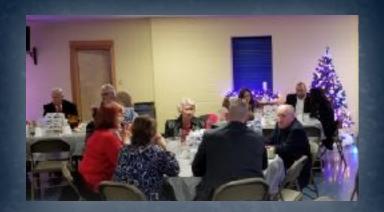

## Christmas Banquet 2017

. A special thank you to the Beckley Dream Genter for the beautiful decorations and wonderful food provided for the Minister & Spouse Christmas Banquet.

Giving the Gift of Encouragement