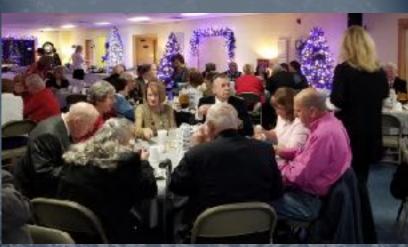

## Christmas Banquet 2017

. A special thank you to the Beckley Dream Genter for the beautiful decorations and wonderful food provided for the Minister & Spouse Christmas Banquet.

Giving the Gift of Encouragement