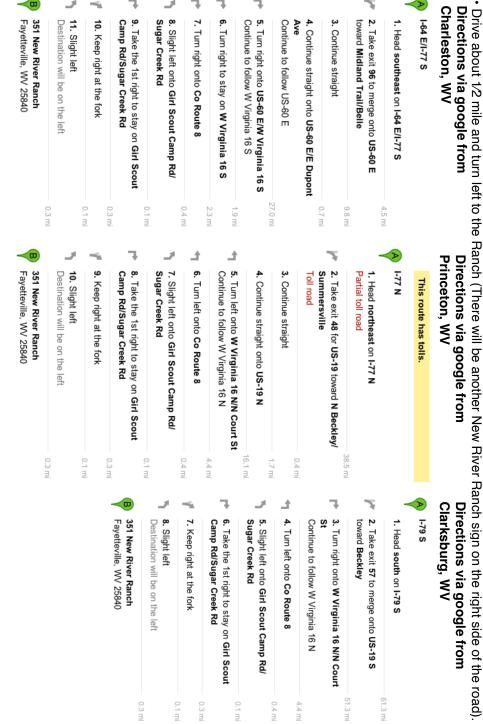

# Directions & Travel Information

WEST VIRGINIA CHURCH OF GOD YOUTH CAMP **NEW RIVER MINISTRY CENTER** 351 New River Ranch Fayetteville, WV 25840

### **Basic Directions**

- I-77 South into West Virginia. Take exit 48 (North Beckley-Summersville, Rt. 19).
- Drive through .25 cent toll booth. Drive on Rt. 19 North approximately 15 miles.

bridge that crosses over Route 19...Turn left just before the pedestrian bridge). Turn left at the Fayetteville Red Light-Rt. 16 (Tudor's Biscuit World is on the right...Also, there will be a large pedestrian

- right side of the road). Drive approximately 4 miles to Fayette County Park Road-Turn left (There will be a small New River Ranch sign on the
- road. This 1 lane road is open to 2-way traffic...BE CAREFUL! Travel 1/2 mile and turn left onto 1 lane paved road. There will be another New River Ranch sign on the right side of the

### Camp Directions:

New River Ministry Center 351 New River Ranch Road Fayetteville, WV