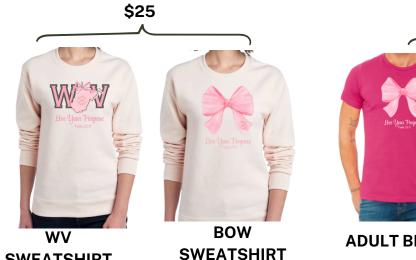

## ORDER DATE

**SWEATSHIRT** 

| Adult | Adult Berry<br>\$15 | Bow<br>\$25 | WV<br>\$25 |  |  |
|-------|---------------------|-------------|------------|--|--|
| S     |                     |             |            |  |  |
| М     |                     |             |            |  |  |
| L     |                     |             |            |  |  |
| 1X    |                     |             |            |  |  |
| 2X    |                     |             |            |  |  |
| 3X    |                     |             |            |  |  |
|       |                     |             |            |  |  |