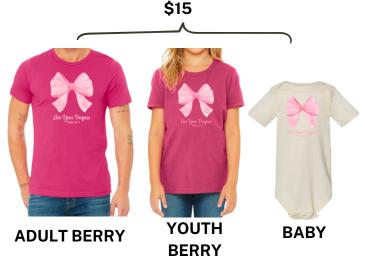

## ORDER DATE

**SWEATSHIRT** 

| Adult | Adult Berry<br>\$15 | Bow<br>\$25 | WV<br>\$25 |  |  |
|-------|---------------------|-------------|------------|--|--|
| S     |                     |             |            |  |  |
| М     |                     |             |            |  |  |
| L     |                     |             |            |  |  |
| 1X    |                     |             |            |  |  |
| 2X    |                     |             |            |  |  |
| 3X    |                     |             |            |  |  |
|       |                     |             |            |  |  |

| Baby<br>\$15 | Youth Berry<br>\$15 |  |  |  |  |
|--------------|---------------------|--|--|--|--|
|              |                     |  |  |  |  |
|              |                     |  |  |  |  |
|              |                     |  |  |  |  |
|              |                     |  |  |  |  |
|              |                     |  |  |  |  |
|              |                     |  |  |  |  |
|              |                     |  |  |  |  |
|              |                     |  |  |  |  |
|              |                     |  |  |  |  |
|              | Baby<br>\$15        |  |  |  |  |